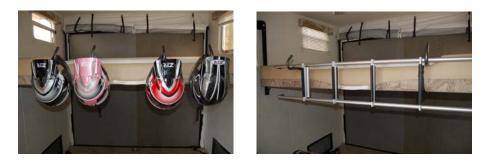

• INSTALL THE GEARHANGERTM ON ANY FLAT SURFACE. HERE WE USE A REAR BUNK IN A TOY HAULER TRAILER. THE CUSTOM INSTALLATION KIT MAKES IT EASY.

• WHILE THE BUNK IS IN THE "DOWN" POSITION, USE THE GEARHANGER™ TO HANG YOUR HELMETS, BUNK LADDER, JACKETS, ETC. THIS KEEPS YOUR GEAR ORGANIZED AND AT ARMS REACH.

• RAISE THE BUNK, AND YOUR GEAR IS STORED UP AND OUT OF THE WAY, FREEING UP VALUABLE SPACE FOR OTHER ITEMS. KEEP YOUR GEAR ON THE GEARHANGER™ DURING TRANSPORTATION FOR A SAFE AND SMART SOLUTION.

• THE CUSTOM INSTALLATION KIT ALLOWS YOU TO QUICKLY REMOVE THE GEARHANGER™ WHEN NOT IN USE. PURCHASE A SECOND INSTALLATION KIT, AND USE 1 GEARHANGER IN 2 DIFFERENT LOCATIONS.