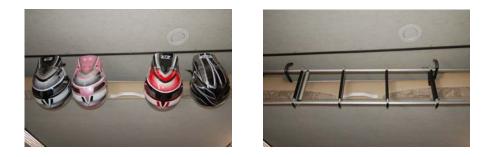

• RAISE THE BUNK, AND YOUR GEAR IS STORED UP AND OUT OF THE WAY, FREEING UP VALUABLE SPACE FOR OTHER ITEMS. KEEP YOUR GEAR ON THE GEARHANGER™ DURING TRANSPORTATION FOR A SAFE AND SMART SOLUTION.

• THE CUSTOM INSTALLATION KIT ALLOWS YOU TO QUICKLY REMOVE THE GEARHANGER™ WHEN NOT IN USE. PURCHASE A SECOND INSTALLATION KIT, AND USE 1 GEARHANGER IN 2 DIFFERENT LOCATIONS.