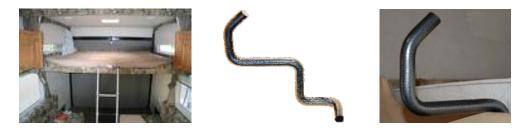

• INSTALL THE GEARHANGERTM ON ANY FLAT SURFACE. HERE WE USE A REAR BUNK IN A TOY HAULER TRAILER. THE CUSTOM INSTALLATION KIT MAKES IT EASY.

• WHILE THE BUNK IS IN THE "DOWN" POSITION, USE THE GEARHANGER™ TO HANG YOUR HELMETS, BUNK LADDER, JACKETS, ETC. THIS KEEPS YOUR GEAR ORGANIZED AND AT ARMS REACH.