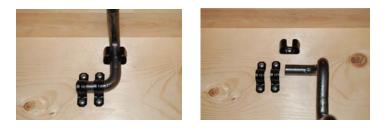

• INSTALL THE GEARHANGERTM ON ANY FLAT SURFACE. HERE WE USE A REAR BUNK IN A TOY HAULER TRAILER. THE CUSTOM INSTALLATION KIT MAKES IT EASY.

• WHILE THE BUNK IS IN THE "DOWN" POSITION, USE THE GEARHANGER™ TO HANG YOUR HELMETS, BUNK LADDER, JACKETS, ETC. THIS KEEPS YOUR GEAR ORGANIZED AND AT ARMS REACH.

• RAISE THE BUNK, AND YOUR GEAR IS STORED UP AND OUT OF THE WAY, FREEING UP VALUABLE SPACE FOR OTHER ITEMS. KEEP YOUR GEAR ON THE GEARHANGER™ DURING TRANSPORTATION FOR A SAFE AND SMART SOLUTION.

• THE CUSTOM INSTALLATION KIT ALLOWS YOU TO QUICKLY REMOVE THE GEARHANGER™ WHEN NOT IN USE. PURCHASE A SECOND INSTALLATION KIT, AND USE 1 GEARHANGER IN 2 DIFFERENT LOCATIONS.